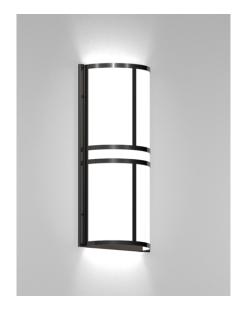

## **Woodstock Series Wall Sconce WS2122S**

| Model Number                        | Lamping<br>Code | Body Lamping      | Circuit |
|-------------------------------------|-----------------|-------------------|---------|
| WS2122S  • W 9"  • HT 20"  • EXT 4" | DQB             | 2,100lm LED (16W) | 1       |
|                                     | GKZ             | 3,400lm LED (25W) | 1       |
|                                     | BUC             | 2-60W A19 (120W)  | 1       |