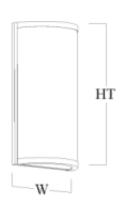

## **Woodstock Series Wall Sconce WS2122S**

| Model Number                        | Lamping<br>Code | Body Lamping      | Circuit |
|-------------------------------------|-----------------|-------------------|---------|
| WS2122S  • W 9"  • HT 20"  • EXT 4" | DQB             | 2,100lm LED (16W) | 1       |
|                                     | GKZ             | 3,400lm LED (25W) | 1       |
|                                     | BUC             | 2-60W A19 (120W)  | 1       |