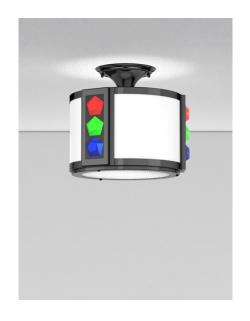

# **Rockford Series Ceiling Mount**

| Model Number                  | Lamping<br>Code | Body Lamping      | Circuit | Finish | Diffuser | Mounting | Louver | Options     |
|-------------------------------|-----------------|-------------------|---------|--------|----------|----------|--------|-------------|
| <b>RF1007C</b> • W 11 • HT 10 | АНО             | 2-100W A21 (200W) | 1       | PC     | WA       | CC       | SQ     | SIL<br>LOGO |
| RF1208C  • W 13 • HT 11       | GJJ             | 5,400lm LED (33W) | 1       | PC     | WA       | СС       | SQ     | SIL<br>LOGO |
|                               | AHQ             | 3-100W A21 (300W) | 1       | PC     | WA       | CC       | SQ     | SIL<br>LOGO |

  Mounts to standard electrical junction box (by others)

  UL / cUL or ETL / cETL listed

  Contact Us for more lamping options.

Options

SIL Silhouette Symbol

LOGO Custom Logo