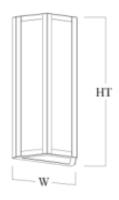

## **Ipswich Series Wall Sconce**

| Model Number                                                            | Lamping<br>Code | Body Lamping      | Circuit | Finish | Diffuser | Mounting | Louver | Options |
|-------------------------------------------------------------------------|-----------------|-------------------|---------|--------|----------|----------|--------|---------|
| IP0816S                                                                 | DYD             | 1,000lm LED (5W)  | 1       | PC     | WA<br>AG | WM       | BD     | BL      |
| • W 8<br>• HT 18<br>• EXT 4                                             | DYE             | 2,200lm LED (14W) | 1       | PC     | WA<br>AG | WM       | BD     | BL      |
|                                                                         | ACB             | 1-60W A19 (60W)   | 1       | PC     | WA<br>AG | WM       | BD     | BL      |
| <ul> <li>IP1020S</li> <li>W 10</li> <li>HT 22</li> <li>EXT 5</li> </ul> | DYF             | 2,200lm LED (14W) | 1       | PC     | WA<br>AG | WM       | BD     | BL      |
|                                                                         | DYG             | 3,800lm LED (22W) | 1       | PC     | WA<br>AG | WM       | BD     | BL      |
|                                                                         | ACD             | 2-100W A21 (200W) | 1       | PC     | WA<br>AG | WM       | BD     | BL      |
| <ul> <li>IP1224S</li> <li>W 12</li> <li>HT 26</li> <li>EXT 6</li> </ul> | FEC             | 6,300lm LED (40W) | 1       | PC     | WA<br>AG | WM       | BD     | BL      |
|                                                                         | FED             | 7,100lm LED (44W) | 1       | PC     | WA<br>AG | WM       | BD     | BL      |
|                                                                         | FEB             | 3-100W A21 (300W) | 1       | PC     | WA<br>AG | WM       | BD     | BL      |
| IP14265<br>• W 14<br>• HT 29<br>• EXT 7                                 | DDT             | 6,300lm LED (40W) | 1       | PC     | WA<br>AG | WM       | BD     | BL      |
|                                                                         | DYJ             | 8,200lm LED (53W) | 1       | PC     | WA<br>AG | WM       | BD     | BL      |
|                                                                         | GBM             | 4-60W A19 (240W)  | 1       | PC     | WA<br>AG | WM       | BD     | BL      |
|                                                                         | ACI             | 3-100W A21 (300W) | 1       | PC     | WA<br>AG | WM       | BD     | BL      |