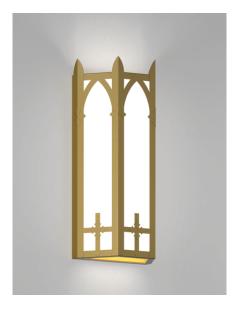

# Craft Metal Products Inc.

## **Ipswich Series Wall Sconce**

| Model Number                                                            | Lamping<br>Code | Body Lamping      | Circuit | Finish | Diffuser | Mounting | Louver | Options |
|-------------------------------------------------------------------------|-----------------|-------------------|---------|--------|----------|----------|--------|---------|
| IP0816S                                                                 | DYD             | 1,000lm LED (5W)  | 1       | PC     | WA<br>AG | WM       | BD     | BL      |
| • W 8<br>• HT 18<br>• EXT 4                                             | DYE             | 2,200lm LED (14W) | 1       | PC     | WA<br>AG | WM       | BD     | BL      |
|                                                                         | ACB             | 1-60W A19 (60W)   | 1       | PC     | WA<br>AG | WM       | BD     | BL      |
| <ul> <li>IP1020S</li> <li>W 10</li> <li>HT 22</li> <li>EXT 5</li> </ul> | DYF             | 2,200lm LED (14W) | 1       | PC     | WA<br>AG | WM       | BD     | BL      |
|                                                                         | DYG             | 3,800lm LED (22W) | 1       | PC     | WA<br>AG | WM       | BD     | BL      |
|                                                                         | ACD             | 2-100W A21 (200W) | 1       | PC     | WA<br>AG | WM       | BD     | BL      |
| <ul> <li>IP1224S</li> <li>W 12</li> <li>HT 26</li> <li>EXT 6</li> </ul> | FEC             | 6,300lm LED (40W) | 1       | PC     | WA<br>AG | WM       | BD     | BL      |
|                                                                         | FED             | 7,100lm LED (44W) | 1       | PC     | WA<br>AG | WM       | BD     | BL      |
|                                                                         | FEB             | 3-100W A21 (300W) | 1       | PC     | WA<br>AG | WM       | BD     | BL      |
| IP14265<br>• W 14<br>• HT 29<br>• EXT 7                                 | DDT             | 6,300lm LED (40W) | 1       | PC     | WA<br>AG | WM       | BD     | BL      |
|                                                                         | DYJ             | 8,200lm LED (53W) | 1       | PC     | WA<br>AG | WM       | BD     | BL      |
|                                                                         | GBM             | 4-60W A19 (240W)  | 1       | PC     | WA<br>AG | WM       | BD     | BL      |
|                                                                         | ACI             | 3-100W A21 (300W) | 1       | PC     | WA<br>AG | WM       | BD     | BL      |