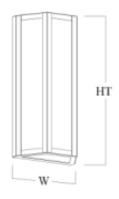

## **Hagerstown Series Wall Sconce**

| Model Number                            | Lamping<br>Code | Body Lamping      | Circuit | Finish | Diffuser | Mounting | Louver | Options |
|-----------------------------------------|-----------------|-------------------|---------|--------|----------|----------|--------|---------|
| HG08165                                 | DYD             | 1,000lm LED (5W)  | 1       | PC     | WA<br>AG | WM       | BD     | BL      |
| • W 8"<br>• HT 16"<br>• EXT 4"          | DYE             | 2,200lm LED (14W) | 1       | PC     | WA<br>AG | WM       | BD     | BL      |
|                                         | ACB             | 1-60W A19 (60W)   | 1       | PC     | WA<br>AG | WM       | BD     | BL      |
| HG10205<br>• W 10<br>• HT 22<br>• EXT 5 | DYF             | 2,200lm LED (14W) | 1       | PC     | WA<br>AG | WM       | BD     | BL      |
|                                         | DYG             | 3,800lm LED (22W) | 1       | PC     | WA<br>AG | WM       | BD     | BL      |
|                                         | ACD             | 2-100W A21 (200W) | 1       | PC     | WA<br>AG | WM       | BD     | BL      |
| HG1224S<br>• W 12<br>• HT 26<br>• EXT 6 | FEC             | 6,300lm LED (40W) | 1       | PC     | WA<br>AG | WM       | BD     | BL      |
|                                         | FED             | 7,100Im LED (44W) | 1       | PC     | WA<br>AG | WM       | BD     | BL      |
|                                         | FEB             | 3-100W A21 (300W) | 1       | PC     | WA<br>AG | WM       | BD     | BL      |
| HG14265                                 | DDT             | 6,300lm LED (40W) | 1       | PC     | WA<br>AG | WM       | BD     | BL      |
| • W 14<br>• HT 29<br>• EXT 7            | DYJ             | 8,200lm LED (53W) | 1       | PC     | WA<br>AG | WM       | BD     | BL      |
|                                         | GBM             | 4-60W A19 (240W)  | 1       | PC     | WA<br>AG | WM       | BD     | BL      |
|                                         | ACI             | 3-100W A21 (300W) | 1       | PC     | WA<br>AG | WM       | BD     | BL      |