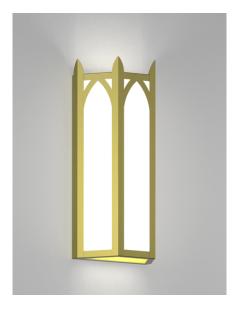

## **Hagerstown Series Wall Sconce**

| Model Number                            | Lamping<br>Code | Body Lamping      | Circuit | Finish | Diffuser | Mounting | Louver | Options |
|-----------------------------------------|-----------------|-------------------|---------|--------|----------|----------|--------|---------|
| HG08165                                 | DYD             | 1,000lm LED (5W)  | 1       | PC     | WA<br>AG | WM       | BD     | BL      |
| • W 8"<br>• HT 16"<br>• EXT 4"          | DYE             | 2,200lm LED (14W) | 1       | PC     | WA<br>AG | WM       | BD     | BL      |
|                                         | ACB             | 1-60W A19 (60W)   | 1       | PC     | WA<br>AG | WM       | BD     | BL      |
| HG10205<br>• W 10<br>• HT 22<br>• EXT 5 | DYF             | 2,200lm LED (14W) | 1       | PC     | WA<br>AG | WM       | BD     | BL      |
|                                         | DYG             | 3,800lm LED (22W) | 1       | PC     | WA<br>AG | WM       | BD     | BL      |
|                                         | ACD             | 2-100W A21 (200W) | 1       | PC     | WA<br>AG | WM       | BD     | BL      |
| HG1224S<br>• W 12<br>• HT 26<br>• EXT 6 | FEC             | 6,300lm LED (40W) | 1       | PC     | WA<br>AG | WM       | BD     | BL      |
|                                         | FED             | 7,100Im LED (44W) | 1       | PC     | WA<br>AG | WM       | BD     | BL      |
|                                         | FEB             | 3-100W A21 (300W) | 1       | PC     | WA<br>AG | WM       | BD     | BL      |
| HG14265                                 | DDT             | 6,300lm LED (40W) | 1       | PC     | WA<br>AG | WM       | BD     | BL      |
| • W 14<br>• HT 29<br>• EXT 7            | DYJ             | 8,200lm LED (53W) | 1       | PC     | WA<br>AG | WM       | BD     | BL      |
|                                         | GBM             | 4-60W A19 (240W)  | 1       | PC     | WA<br>AG | WM       | BD     | BL      |
|                                         | ACI             | 3-100W A21 (300W) | 1       | PC     | WA<br>AG | WM       | BD     | BL      |

## PRODUCT FEATURES

- Fabricated and welded metal housing

- Fabricated and weided metal nousing
  Powder coated metallic finish
  UV stable, white acrylic diffuser (Standard)
  Optional specialty diffuser materials available
  Energy efficient LED lamping
  High power factor electronic LED driver
  Wired for single circuit operation, Body Lamping
  Standard LED CCT is 3000 Kelvin contact us for alternate color temperature availability availability
- Standard LED CRI is 80 contact us for alternate CRI availability
   Incandescent lamping is Triac or ELV dimmable consult lamp and dimmer manufacturer for compatibility.
- Standard LED dimming is 0-10v
- Optional line voltage (Triac or ELV) LED dimming is available consult for compatibility
- Mounts to standard electrical junction box (by others)
- UL / cUL or ETL / cETL listed
- Contact Us for more lamping options.