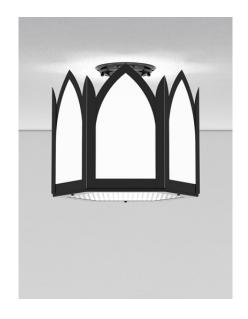

# **Gainesville Series Ceiling Mount**

| Model Number                  | Lamping Bo<br>Code | ody Lamping       | Circuit | Finish | Diffuser | Mounting | Louver |
|-------------------------------|--------------------|-------------------|---------|--------|----------|----------|--------|
| <b>GV1207C</b> • W 12 • HT 11 | АМҮ                | 2-100W A21 (200W) | 1       | PC     | WA<br>AG | CC       | SQ     |
| GV1408C  • W 14 • HT 13       | ANA                | 3-100W A21 (300W) | 1       | PC     | WA<br>AG | CC       | SQ     |
| GV1609C  • W 16 • HT 14       | GFC                | 5,400lm LED (33W) | 1       | PC     | WA<br>AG | СС       | SQ     |
|                               | ANC                | 3-100W A21 (300W) | 1       | PC     | WA<br>AG | CC       | SQ     |
| GV1811C  • W 18 • HT 17       | GFD                | 5,400lm LED (33W) | 1       | PC     | WA<br>AG | CC       | SQ     |
|                               | ANE                | 3-100W A21 (300W) | 1       | PC     | WA<br>AG | CC       | SQ     |
| <b>GV2208C</b> • W 22 • HT 12 | FYA                | 9,700lm LED (58W) | 1       | PC     | WA<br>AG | CC       | SQ     |

## PRODUCT FEATURES

- Fabricated and welded metal housing
- · Powder coated metallic finish
- UV stable, white acrylic diffuser (Standard)
- Optional specialty diffuser materials available
- Energy efficient LED lamping
- High power factor electronic LED driver
- Wired for single circuit operation, Body Lamping
- Standard LED CCT is 3000 Kelvin contact us for alternate color temperature availability
- Standard LED CRI is 80 contact us for alternate CRI availability
- Incandescent lamping is Triac or ELV dimmable consult lamp and dimmer manufacturer for compatibility.
- Standard LED dimming is 0-10v
- Optional line voltage (Triac or ELV) LED dimming is available consult for compatibility
- Mounts to standard electrical junction box (by others)
- UL / cUL or ETL / cETL listed
- Contact Us for more lamping options.