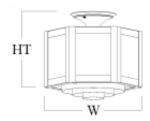

# **Gainesville Series Ceiling Mount**

| Model Number                  | Lamping Bo<br>Code | ody Lamping       | Circuit | Finish | Diffuser | Mounting | Louver |
|-------------------------------|--------------------|-------------------|---------|--------|----------|----------|--------|
| <b>GV1207C</b> • W 12 • HT 11 | АМҮ                | 2-100W A21 (200W) | 1       | PC     | WA<br>AG | CC       | SQ     |
| GV1408C  • W 14 • HT 13       | ANA                | 3-100W A21 (300W) | 1       | PC     | WA<br>AG | CC       | SQ     |
| GV1609C  • W 16 • HT 14       | GFC                | 5,400lm LED (33W) | 1       | PC     | WA<br>AG | СС       | SQ     |
|                               | ANC                | 3-100W A21 (300W) | 1       | PC     | WA<br>AG | CC       | SQ     |
| GV1811C  • W 18 • HT 17       | GFD                | 5,400lm LED (33W) | 1       | PC     | WA<br>AG | CC       | SQ     |
|                               | ANE                | 3-100W A21 (300W) | 1       | PC     | WA<br>AG | CC       | SQ     |
| <b>GV2208C</b> • W 22 • HT 12 | FYA                | 9,700lm LED (58W) | 1       | PC     | WA<br>AG | CC       | SQ     |