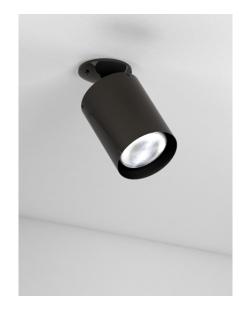

# **Chandler Series Ceiling Swivel**

| Model Number | Lamping<br>Code | Body Lamping        | Circuit | Finish | Mounting |
|--------------|-----------------|---------------------|---------|--------|----------|
| CH0608D      | BNS             | 1-150W PAR38 (150W) | 1       | PC     | CS       |

- W 6"
- HT 8"

#### PRODUCT FEATURES

- Fabricated and welded metal housing
- Powder coated metallic finish
- Wired for single circuit operation, Body Lamping
- Incandescent lamping is Triac or ELV dimmable consult lamp and dimmer manufacturer for compatibility.
- Mounts to standard electrical junction box (by others), Box may require additional structural support (by others)
- UL / cUL or ETL / cETL listed
- Contact Us for more lamping options.

## Mountings

CS Ceiling Swivel