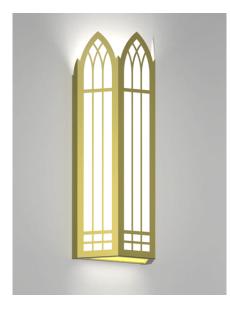

# **Norwich Series Wall Sconce**

| Model Number                 | Lamping Body Lam<br>Code | iping             | Circuit | Finish | Diffuser | Mounting | Louver | Options |
|------------------------------|--------------------------|-------------------|---------|--------|----------|----------|--------|---------|
| NW0816S                      | DYP                      | 1,000lm LED (5W)  | 1       | PC     | WA<br>AG | WM       | BD     | BL      |
| • W 8<br>• HT 20<br>• EXT 4  | DYQ                      | 2,200lm LED (14W) | 1       | PC     | WA<br>AG | WM       | BD     | BL      |
|                              | ANG                      | 1-60W A19 (60W)   | 1       | PC     | WA<br>AG | WM       | BD     | BL      |
| NW1020S                      | DYR                      | 2,200lm LED (14W) | 1       | PC     | WA<br>AG | WM       | BD     | BL      |
| • W 10<br>• HT 25<br>• EXT 5 | DYS                      | 3,800lm LED (22W) | 1       | PC     | WA<br>AG | WM       | BD     | BL      |
|                              | ANI                      | 2-100W A21 (200W) | 1       | PC     | WA<br>AG | WM       | BD     | BL      |
| <b>NW1224S</b><br>• W 12     | FEF                      | 6,300lm LED (40W) | 1       | PC     | WA<br>AG | WM       | BD     | BL      |
| • W 12<br>• HT 29<br>• EXT 6 | FEG                      | 7,100lm LED (44W) | 1       | PC     | WA<br>AG | WM       | BD     | BL      |
|                              | FEE                      | 3-100W A21 (300W) | 1       | PC     | WA<br>AG | WM       | BD     | BL      |
| • W 14<br>• HT 32<br>• EXT 7 | DYV                      | 6,300lm LED (40W) | 1       | PC     | WA<br>AG | WM       | BD     | BL      |
|                              | DDX                      | 8,200lm LED (53W) | 1       | PC     | WA<br>AG | WM       | BD     | BL      |
|                              | ANN                      | 3-100W A21 (300W) | 1       | PC     | WA<br>AG | WM       | BD     | BL      |

### PRODUCT FEATURES

- Fabricated and welded metal housing

- Fabricated and weided metal nousing
  Powder coated metallic finish
  UV stable, white acrylic diffuser (Standard)
  Optional specialty diffuser materials available
  Energy efficient LED lamping
  High power factor electronic LED driver
  Wired for single circuit operation, Body Lamping
  Standard LED CCT is 3000 Kelvin contact us for alternate color temperature availability availability
- Standard LED CRI is 80 contact us for alternate CRI availability
   Incandescent lamping is Triac or ELV dimmable consult lamp and dimmer
- manufacturer for compatibility.
- Standard LED dimming is 0-10v
- Optional line voltage (Triac or ELV) LED dimming is available consult for compatibility
- Mounts to standard electrical junction box (by others)
- UL / cUL or ETL / cETL listed
- Contact Us for more lamping options.