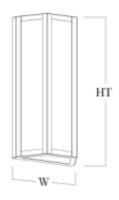

# **Norwich Series Wall Sconce**

| Model Number                 | Lamping Body Lam<br>Code | iping             | Circuit | Finish | Diffuser | Mounting | Louver | Options |
|------------------------------|--------------------------|-------------------|---------|--------|----------|----------|--------|---------|
| NW0816S                      | DYP                      | 1,000lm LED (5W)  | 1       | PC     | WA<br>AG | WM       | BD     | BL      |
| • W 8<br>• HT 20<br>• EXT 4  | DYQ                      | 2,200lm LED (14W) | 1       | PC     | WA<br>AG | WM       | BD     | BL      |
|                              | ANG                      | 1-60W A19 (60W)   | 1       | PC     | WA<br>AG | WM       | BD     | BL      |
| NW1020S                      | DYR                      | 2,200lm LED (14W) | 1       | PC     | WA<br>AG | WM       | BD     | BL      |
| • W 10<br>• HT 25<br>• EXT 5 | DYS                      | 3,800lm LED (22W) | 1       | PC     | WA<br>AG | WM       | BD     | BL      |
|                              | ANI                      | 2-100W A21 (200W) | 1       | PC     | WA<br>AG | WM       | BD     | BL      |
| <b>NW1224S</b><br>• W 12     | FEF                      | 6,300lm LED (40W) | 1       | PC     | WA<br>AG | WM       | BD     | BL      |
| • W 12<br>• HT 29<br>• EXT 6 | FEG                      | 7,100lm LED (44W) | 1       | PC     | WA<br>AG | WM       | BD     | BL      |
|                              | FEE                      | 3-100W A21 (300W) | 1       | PC     | WA<br>AG | WM       | BD     | BL      |
| • W 14<br>• HT 32<br>• EXT 7 | DYV                      | 6,300lm LED (40W) | 1       | PC     | WA<br>AG | WM       | BD     | BL      |
|                              | DDX                      | 8,200lm LED (53W) | 1       | PC     | WA<br>AG | WM       | BD     | BL      |
|                              | ANN                      | 3-100W A21 (300W) | 1       | PC     | WA<br>AG | WM       | BD     | BL      |

### Scale