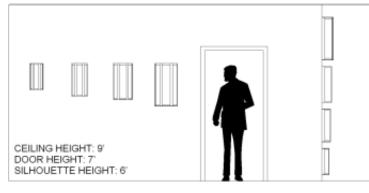

) | 1       | PC     | WA<br>AG | WM       | BD     | BL      |
|                              | DDX                      | 8,200lm LED (53W) | 1       | PC     | WA<br>AG | WM       | BD     | BL      |
|                              | ANN                      | 3-100W A21 (300W) | 1       | PC     | WA<br>AG | WM       | BD     | BL      |

#### SAMPLE CATALOG NUMBER

Model Number - Lamping Code - Finish - Mounting - Diffuser - Options

### Scale

## Abbreviation Key

| Lamps    |                                           |
|----------|-------------------------------------------|
| 60W A19  | Medium Base, 60W Max, Incandesent or LED  |
| 100W A21 | Medium Base, 100W Max, Incandesent or LED |
|          |                                           |

### **Finish Types**

PC

Powder Coat



### PRODUCT FEATURES

- Fabricated and welded metal housing

- Fabricated and weided metal nousing
  Powder coated metallic finish
  UV stable, white acrylic diffuser (Standard)
  Optional specialty diffuser materials available
  Energy efficient LED lamping
  High power factor electronic LED driver
  Wired for single circuit operation, Body Lamping
  Standard LED CCT is 3000 Kelvin contact us for alternate color temperature availability availability
- Standard LED CRI is 80 contact us for alternate CRI availability
   Incandescent lamping is Triac or ELV dimmable consult lamp and dimmer
- manufacturer for compatibility.
- Standard LED dimming is 0-10v
- Optional line voltage (Triac or ELV) LED dimming is available consult for compatibility
- Mounts to standard electrical junction box (b